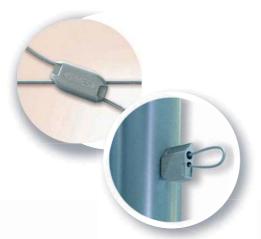

## HIGH RESISTANCE WIRE TENSORS

## SIMES TENSOR

## FOR USE IN VINEYARDS, CATTLE FENCES AND INDUSTRIAL FACILITIES MADE IN LONG-LIFE STEEL EASY TO PLACE

The ST1 tensor is the best solution to the wire finishing to the poles in the cattle fences, agricultural facilities and industrial uses. 100% made of steel for long useful life. Very easy and quick to place with the SIMES Tensor Keys