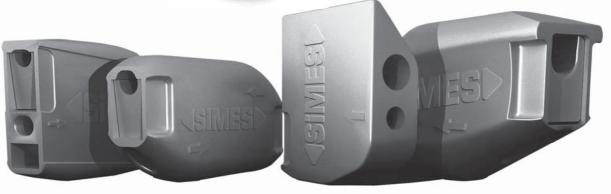

The ST2, ST3 and ST4 tensors have been designed to tight all kind of wires and towlines in agriculture facilities, cattle fences and industrial uses. They also allows to repair damaged sections. 100% made of steel for long useful life. Very easy and quick to place with the SIMES Tensor Keys.