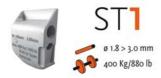

## SIMES TENSOR

## FOR USE IN VINEYARDS, CATTLE FENCES AND INDUSTRIAL FACILITIES MADE IN LONG-LIFE STEEL EASY TO PLACE

The ST1 tensor is the best solution to the wire finishing to the poles in the cattle fences, agricultural facilities and industrial uses. 100% made of steel for long useful life. Very easy and quick to place with the SIMES Tensor Keys