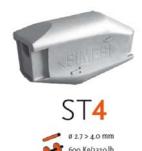

## FOR USE IN VINEYARDS, CATTLE FENCES AND INDUSTRIAL FACILITIES MADE IN LONG-LIFE STEEL EASY TO PLACE

The ST1 tensor is the best solution to the wire finishing to the poles in the cattle fences, agricultural facilities and industrial uses. 100% made of steel for long useful life. Very easy and quick to place with the SIMES Tensor Keys

The ST2, ST3 and ST4 tensors have been designed to tight all kind of wires and towlines in agriculture facilities, cattle fences and industrial uses. They also allows to repair damaged sections. 100% made of steel for long useful life. Very easy and quick to place with the SIMES Tensor Keys.